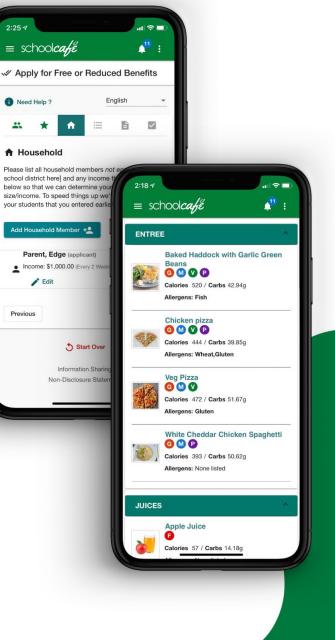

## APPLY FOR FREE & REDUCED MEALS

Applying for free and reduced meal benefits has never been easier. Apply, submit, and track your application status from start to finish.

### **SEE NUTRITIONAL INFO**

Check menus, see nutritional information and allergens. Students can rate and favorite menu items all from their phone.