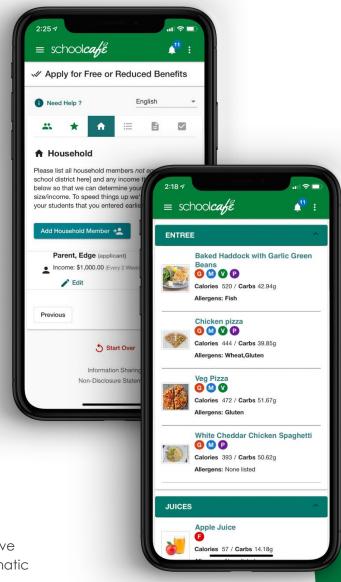

## APPLY FOR FREE & REDUCED MEALS

Applying for free and reduced meal benefits has never been easier. Apply, submit, and track your application status from start to finish.

### **SEE NUTRITIONAL INFO**

Check menus, see nutritional information and allergens. Students can rate and favorite menu items all from their phone.